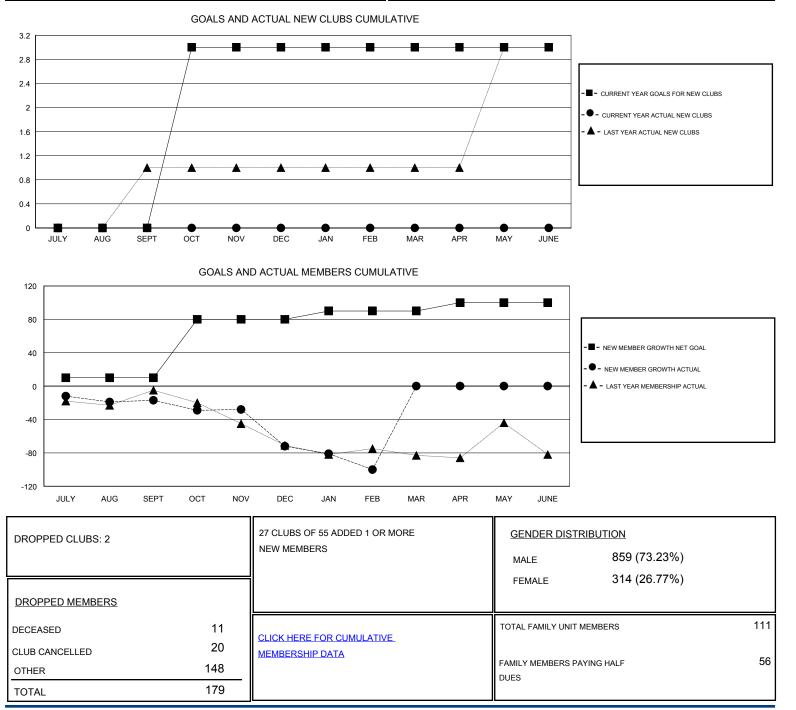

## GMT: HAL GRIFFIN

| LOCATION | TEXAS |
|----------|-------|
|----------|-------|

| GMT: HAL GRIFF               | FIN           | L         | OCATION TEXAS |                              |                                                                |                                                              | GMT CA                                             |
|------------------------------|---------------|-----------|---------------|------------------------------|----------------------------------------------------------------|--------------------------------------------------------------|----------------------------------------------------|
| Clubs                        |               |           |               | Members                      |                                                                |                                                              |                                                    |
| RESULTS FOR 2016-2017        |               |           |               | RESULTS FOR 2016-2017        |                                                                |                                                              |                                                    |
| QUARTER                      | NEW CLUB GOAL | NEW CLUBS | DROPPED CLUBS | QUARTER                      | NEW MEMBER GROWTH<br>NET GOAL (not reinstated<br>or transfers) | NEW MEMBER<br>GROWTH ACTUAL (not<br>reinstated or transfers) | DROPPED<br>MEMBERS ACTUAL<br>(including transfers) |
| JULY/AUG/SEPT<br>OCT/NOV/DEC | 0<br>3        | 0<br>0    | 1<br>1        | JULY/AUG/SEPT<br>OCT/NOV/DEC | 10<br>70                                                       | 24<br>24                                                     | 41<br>79                                           |
| JAN/FEB/MAR                  | 0             | 0         | 0             | JAN/FEB/MAR                  | 10                                                             | 31                                                           | 59                                                 |
| APR/MAY/JUNE                 | 0             | 0         | 0             | APR/MAY/JUNE                 | 10                                                             | 0                                                            | 0                                                  |